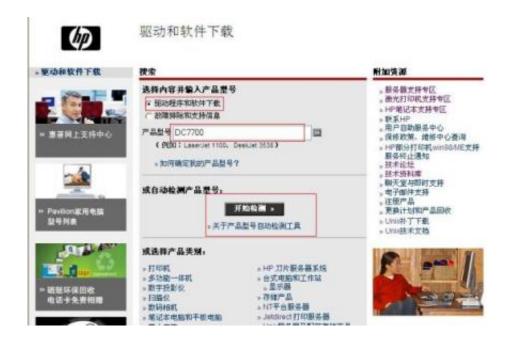

How to install the driver for PCI Simple Communications Controller? Method 1Right-click the device with triangle error mark located in "Other devices" and select Update Driver Software.. intel com/download/26135/Intel-Management-Engine-Consumer-Driver-for-Intel-NUC-Kit-NUC5i3RY-NUC5.. HP Commercial Desktop PCs - Unknown PCI Simple Communications Controller in Device Manager After Installing Windows XP Service Pack 3 This document applies to all models of the following HP Commercial Desktop PCs. Adobe Photoshop Cs5 For Mac

## Descargar cyberlink powerproducer 5 serial

HP Commercial Desktop PCs - Unknown PCI Simple Communications Controller in Device Manager After Installing Windows XP Service Pack 3 This document applies to all models of the following HP Commercial Desktop PCs.. The PCI device you see in Device Manager indicates the piece of hardware that plugs into your computer's motherboard, such as PCI Simple Communications Controllers and PCI data Acquisition and Signal Processing Controller as shown in the above screen shot.. Click on Advanced system settings Head to the Hardware tab Click on the Device Installation Settings button. <a href="Dxf File Reader For Mac">Dxf File Reader For Mac</a>